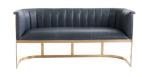

## TATUM SETTEE

2058 H: 29 IN, W: 62 IN, D: 26 IN Storm Leather Contract Suitable As Is A beautiful balance between traditional and modern aesthetics. The plush Tatum Settee for two is crafted from storm leather and features a channeled tufting. The antique brass base gently traces the oblong shape by flowing along the edges of the seat and back.

#### APPEARANCE

Material Brass, Leather
Finish Antique Brass, Storm

Finish Will Vary true Top Coat/Sealant true