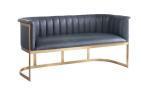

## TATUM SETTEE

2058 H: 29 IN, W: 62 IN, D: 26 IN Storm Leather Contract Suitable As Is A beautiful balance between traditional and modern aesthetics. The plush Tatum Settee for two is crafted from storm leather and features a channeled tufting. The antique brass base gently traces the oblong shape by flowing along the edges of the seat and back.

#### APPEARANCE

Material Brass, Leather
Finish Antique Brass, Storm

Finish Will Vary true Top Coat/Sealant true