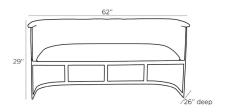

## DIMENSIONS

Arm H: 29 IN, W: 6 IN, D: 22 IN Foot Print W: 62 IN, D: 26 IN

Yardage To Reupholster 4.71 Leg Height 13 IN Seat Back Height 11.5 IN Seat Height 20.5 IN

Seat W: 52 IN, D: 21.5 IN