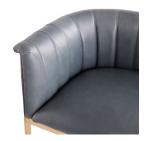

## TATUM SETTEE

2058 H: 29 IN, W: 62 IN, D: 26 IN Storm Leather Contract Suitable As Is A beautiful balance between traditional and modern aesthetics. The plush Tatum Settee for two is crafted from storm leather and features a channeled tufting. The antique brass base gently traces the oblong shape by flowing along the edges of the seat and back.

#### APPEARANCE

Material Brass, Leather
Finish Antique Brass, Storm

Finish Will Vary true Top Coat/Sealant true